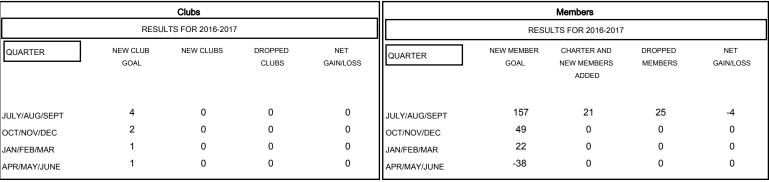

| DROPPED CLUBS: 0 |    |
|------------------|----|
| DROPPED MEMBERS  |    |
| DECEASED         | 1  |
| CLUB CANCELLED   | 0  |
| OTHER            | 24 |
| TOTAL            | 25 |

| 13 CLUBS OF 83 ADDED 1 OR MORE<br>NEW MEMBERS | GENDER DISTRIBU<br>MALE<br>FEMALE     | TION<br>1,147 (61.63%)<br>714 (38.37%) |          |
|-----------------------------------------------|---------------------------------------|----------------------------------------|----------|
| CLICK HERE FOR HEALTH ASSESSMENT DATA         | FAMILY UNIT MEMBERS HEAD OF HOUSEHOLD |                                        | 64<br>31 |