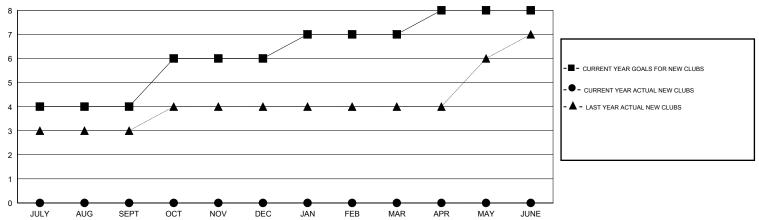

## GOALS AND ACTUAL NEW CLUBS CUMULATIVE

| -■-  | CURRENT YEAR GOALS FOR NEW |
|------|----------------------------|
| MEMA | EDG                        |

- CURRENT YEAR ACTUAL MEMBERS

- ▲ - LAST YEAR ACTUAL MEMBERS