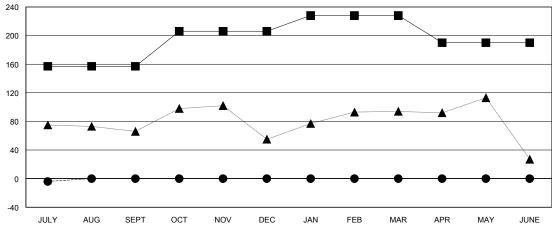

## GOALS AND ACTUAL NEW CLUBS CUMULATIVE

| -■-  | CURRENT YEAR GOALS FOR NEW |
|------|----------------------------|
| MEMA | EDG                        |

- CURRENT YEAR ACTUAL MEMBERS

- ▲ - LAST YEAR ACTUAL MEMBERS